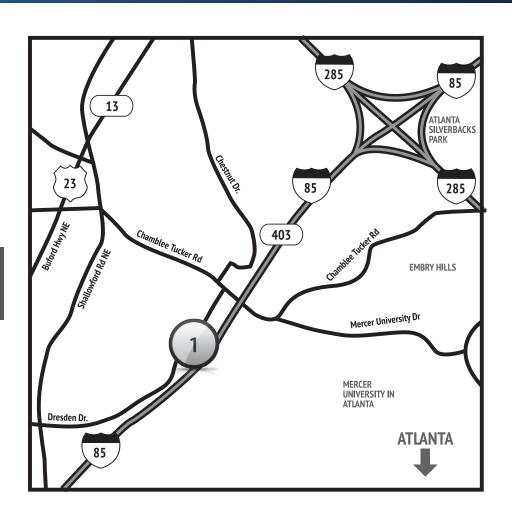

## **DIRECTIONS TO EQUIPOISE AT 3300 NORTHEAST EXPRESSWAY**

09/13

## FROM THE EAST OR WEST ON I-285 NORTH OF ATLANTA

- » \*\*Take I-85 South
- » Take Exit 94, Chamblee-Tucker Rd. (First Exit off of I-85 South)
- » Cross Over Chamblee-Tucker Rd., Taking the Access Road South
- » Turn Right Into the First Set of Buildings

\*\*Do Not Take the Chamblee-Tucker Rd. Exit Off of I-285. Make Sure You Get onto I-85 South First.

## FROM DOWNTOWN OR SOUTH OF ATLANTA

- » Take I-85 North
- » Take Exit 94, Chamblee-Tucker Rd.
- » Stay to the Far Left, Making a U-turn onto the Access Road South
- » Turn Right Into the First Set of Buildings

## FROM EAST OR WEST OF ATLANTA

- » Take I-20 towards Downtown Atlanta
- » Take I-85 North
- » Take Exit 94, Chamblee-Tucker Rd.
- » Stay to the Far Left, Making a U-turn onto the Access Road South
- » Turn Right Into the First Set of Buildings